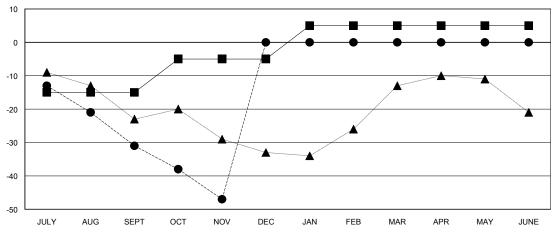

#### GOALS AND ACTUAL MEMBERS CUMULATIVE

| -■-  | CURRENT YEAR GOALS FOR NEW |
|------|----------------------------|
| MEMB | EDC                        |

CURRENT YEAR ACTUAL MEMBERS

- LAST YEAR ACTUAL MEMBERS